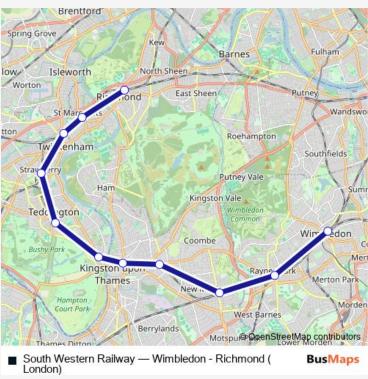

## Rail Replacement Bus Service South Western Railway Wimbledon - Richmond (London)

Go to website

| <b>Direction</b><br>Wimbledon — Richmond (London) | Route schedule<br>Wimbledon — Rich |
|---------------------------------------------------|------------------------------------|
| 11 stops                                          | Monday                             |
| Open route schedule                               |                                    |
| Winebladen                                        | Tuesday                            |
| Wimbledon                                         | Wednesday                          |
| Raynes Park                                       |                                    |
| New Malden                                        | Thursday                           |
| Norbiton                                          | Friday                             |
| Kingston                                          | Saturday                           |
| Hampton Wick                                      | Sunday                             |
| Teddington                                        | Route info                         |
| Strawberry Hill                                   | Direction: Wimbled                 |
| Twickenham                                        | Stops: 11                          |
|                                                   | Trip Duration: 1 hou               |
| St Margarets (London)                             | Brentford                          |
| Richmond (London)                                 | Spring Grove                       |