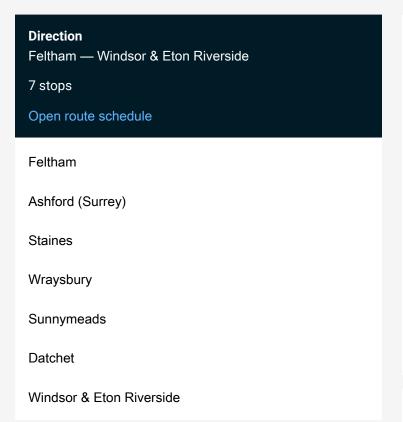

Route info

Direction: Feltham

Stops: 7

Trip Duration: 0 hour 44 min

South Western Railway Rail Replacement Bus Service time schedules and route maps are available in an offline PDF at busmaps.com. Use the busmaps.com website to see live bus times, train schedule or subway schedule, and step-by-step directions for all public transit in Horton