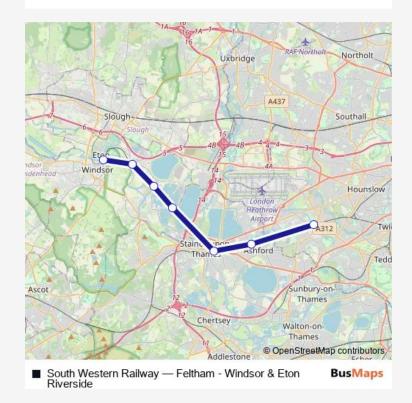

Route info

Direction: Feltham

Stops: 7

Trip Duration: 0 hour 44 min

South Western Railway Rail Replacement Bus Service time schedules and route maps are available in an offline PDF at busmaps.com. Use the busmaps.com website to see live bus times, train schedule or subway schedule, and step-by-step directions for all public transit in Horton