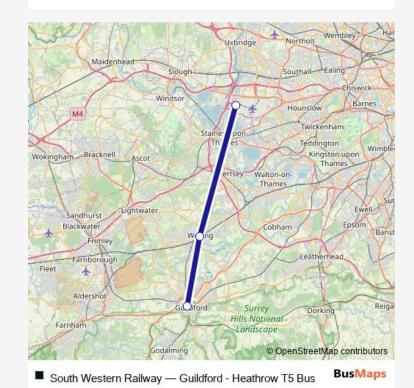

## **Direction**

Guildford — Heathrow T5 Bus

3 stops

Open route schedule

Guildford

Woking

Heathrow T5 Bus

| Route schedule<br>Guildford — Heathrow T5 Bus |       |
|-----------------------------------------------|-------|
| Monday                                        | 23:59 |
| Tuesday                                       | 23:59 |
| Wednesday                                     | 23:59 |
| Thursday                                      | 23:59 |
| Friday                                        | 23:59 |
| Saturday                                      | 23:59 |
| Sunday                                        | 23:59 |