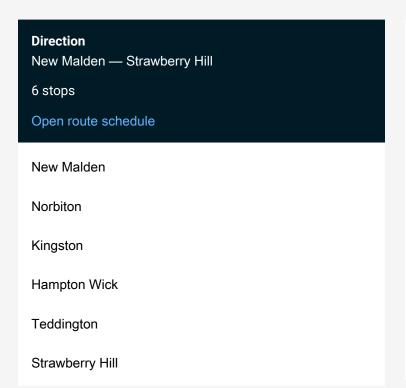

Route info

Direction: New Malden

Stops: 6

Trip Duration: 0 hour 28 min

South Western Railway Rail Replacement Bus Service time schedules and route maps are available in an offline PDF at busmaps.com. Use the busmaps.com website to see live bus times, train schedule or subway schedule, and step-by-step directions for all public transit in Kingston upon Thames