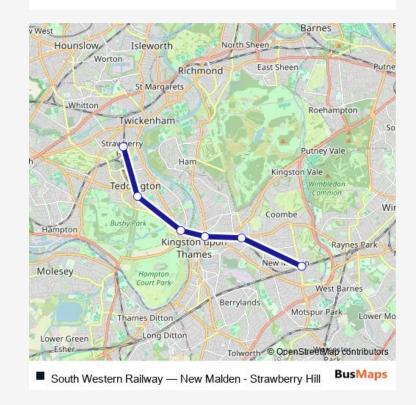

Route info

Direction: New Malden

Stops: 6

Trip Duration: 0 hour 28 min

South Western Railway Rail Replacement Bus Service time schedules and route maps are available in an offline PDF at busmaps.com. Use the busmaps.com website to see live bus times, train schedule or subway schedule, and step-by-step directions for all public transit in Kingston upon Thames