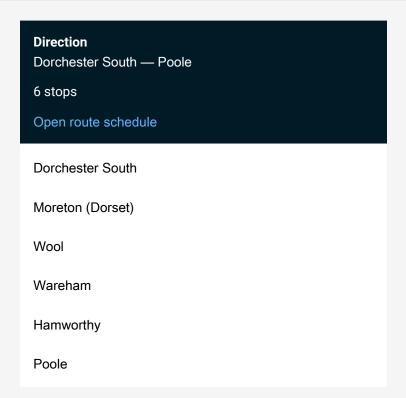

Route info

Direction: Dorchester South

Stops: 6

Trip Duration: 1 hour 19 min

South Western Railway Rail Replacement Bus Service time schedules and route maps are available in an offline PDF at busmaps.com. Use the busmaps.com website to see live bus times, train schedule or subway schedule, and step-by-step directions for all public transit in Dorchester