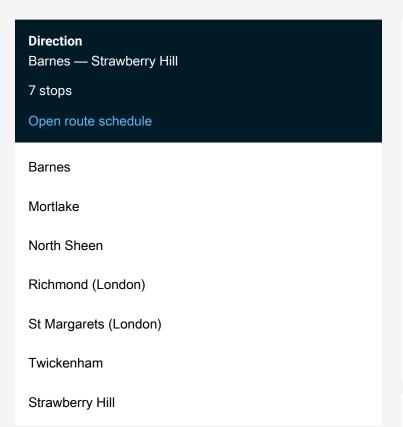

Route info

Direction: Barnes

Stops: 7

Trip Duration: 0 hour 42 min

South Western Railway Rail Replacement Bus Service time schedules and route maps are available in an offline PDF at busmaps.com. Use the busmaps.com website to see live bus times, train schedule or subway schedule, and step-by-step directions for all public transit in Twickenham