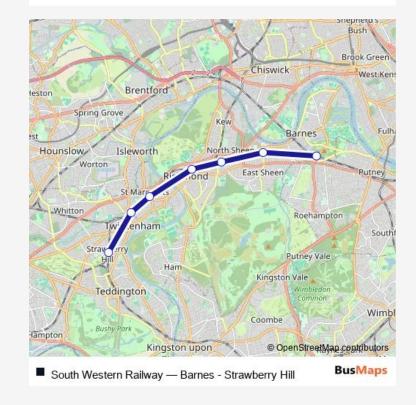

Route info

Direction: Barnes

Stops: 7

Trip Duration: 0 hour 42 min

South Western Railway Rail Replacement Bus Service time schedules and route maps are available in an offline PDF at busmaps.com. Use the busmaps.com website to see live bus times, train schedule or subway schedule, and step-by-step directions for all public transit in Twickenham