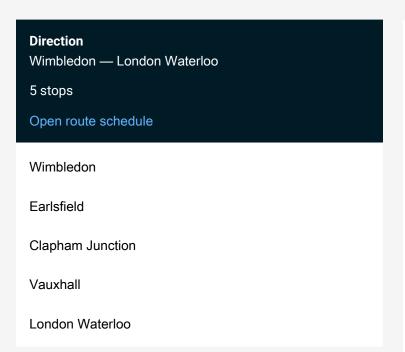

Route info

Direction: Wimbledon

Stops: 5

Trip Duration: 0 hour 42 min

South Western Railway Rail Replacement Bus Service time schedules and route maps are available in an offline PDF at busmaps.com. Use the busmaps.com website to see live bus times, train schedule or subway schedule, and step-by-step directions for all public transit in London