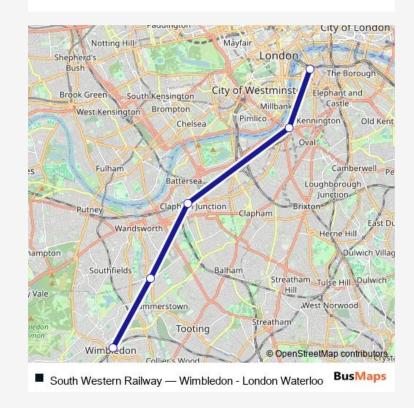

Route info

Direction: Wimbledon

Stops: 5

Trip Duration: 0 hour 42 min

South Western Railway Rail Replacement Bus Service time schedules and route maps are available in an offline PDF at busmaps.com. Use the busmaps.com website to see live bus times, train schedule or subway schedule, and step-by-step directions for all public transit in London