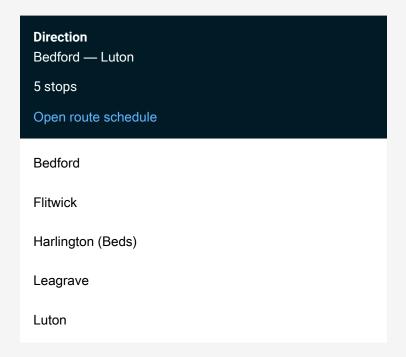

## Rail Replacement Bus Service TI:Bdm->Lut TL replacement bus service from BDM to Lut

Go to website

| Route schedule<br>Bedford — Luton |             |
|-----------------------------------|-------------|
| Monday                            | -           |
| Tuesday                           | _           |
| Wednesday                         | _           |
| Thursday                          | _           |
| Friday                            | _           |
| Saturday                          | 22:35-23:19 |
| Sunday                            | 04:55-07:55 |

Route info

Direction: Bedford

Stops: 5

Trip Duration: 0 hour 55 min

TI:Bdm->Lut Rail Replacement Bus Service time schedules and route maps are available in an offline PDF at busmaps.com. Use the busmaps.com website to see live bus times, train schedule or subway schedule, and step-by-step directions for all public transit in Luton