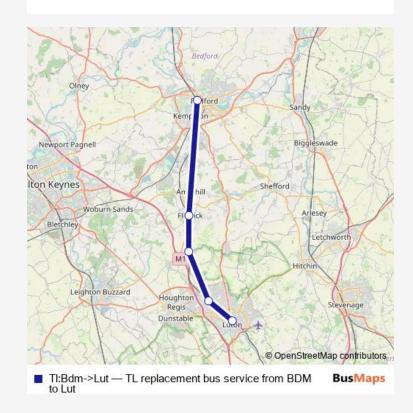

## Rail Replacement Bus Service TI:Bdm->Lut TL replacement bus service from BDM to Lut

Go to website

| Route schedule<br>Bedford — Luton |             |
|-----------------------------------|-------------|
| Monday                            | -           |
| Tuesday                           | _           |
| Wednesday                         | _           |
| Thursday                          | _           |
| Friday                            | _           |
| Saturday                          | 22:35-23:19 |
| Sunday                            | 04:55-07:55 |

Route info

Direction: Bedford

Stops: 5

Trip Duration: 0 hour 55 min

TI:Bdm->Lut Rail Replacement Bus Service time schedules and route maps are available in an offline PDF at busmaps.com. Use the busmaps.com website to see live bus times, train schedule or subway schedule, and step-by-step directions for all public transit in Luton