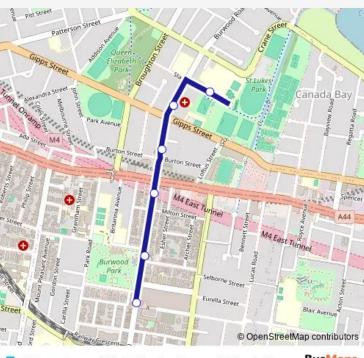

## Go to website

15:07

15:07

15:07

15:07

15:07

| <b>Direction</b><br>Concord High School, Stanley St — Westfield Burwood,<br>Burwood Rd | Route schedule<br>Concord High School, Stanley St — Westfield Burwood,<br>Burwood Rd |       |
|----------------------------------------------------------------------------------------|--------------------------------------------------------------------------------------|-------|
| 6 stops                                                                                | Monday                                                                               | 15:07 |
| Open route schedule                                                                    | Tuesday                                                                              | 15:07 |
| Concord High School, Stanley St                                                        | Wednesday                                                                            | 15:07 |
| Concord Private Hospital, Burwood Rd                                                   | Thursday                                                                             | 15:07 |
| Burwood Rd Before Burton St                                                            |                                                                                      |       |
| Burwood Rd At Parramatta Rd                                                            | Friday                                                                               | 15:07 |
| Burwood Rd Opp Burwood Park                                                            | Saturday                                                                             | _     |
| Westfield Burwood, Burwood Rd                                                          | Sunday                                                                               | -     |

Route info Direction: Concord High School, Stanley St Stops: 6 Trip Duration: 0 hour 12 min

660s — Concord High School to Burwood, Westfield

**BusMaps** 

660s School Bus time schedules and route maps are available in an offline PDF at busmaps.com. Use the busmaps.com website to see live bus times, train schedule or subway schedule, and step-by-step directions for all public transit in Sydney