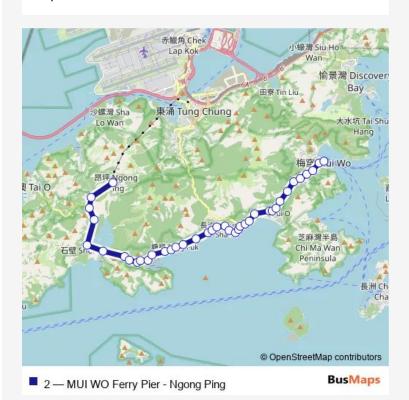

## Bus 2 MUI WO Ferry Pier - Ngong Ping

Go to website

| •  |              |            | • |   |
|----|--------------|------------|---|---|
| Di | $\mathbf{r}$ | <b>0</b> T |   |   |
| vi |              | U.L        | w | ш |
|    |              |            |   |   |

[Nlb] Ngong Ping — [Nlb] MUI WO Ferry Pier

39 stops

Open route schedule

[Nlb] Ngong Ping

[Nlb] SAN HOI Ting

[NIb] Sham WAT Road Junction

[Nlb] Shek PIK AU W.W.O. Access Road

[Nlb] SHA Tsui