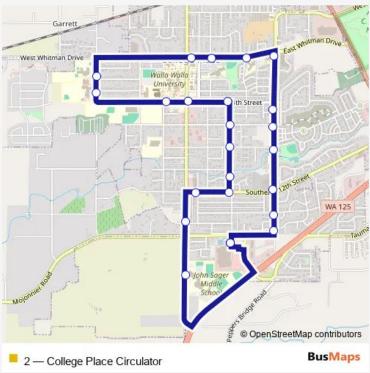

## Bus 2 College Place Circulator

## Go to website

| <b>Direction</b><br>Walmart — Walmart | Route<br>Walm |
|---------------------------------------|---------------|
| 24 stops                              | Monc          |
| Open route schedule                   | T             |
| Walmart                               | Tueso<br>Wedn |
| College Place High School             |               |
| College & Sunny                       | Thurs         |
| 12th & Broadway                       | Friday        |
| 12th & Date                           | Satur         |
| Date & 11th                           | Sunda         |
| Date & 8th                            | Route         |
| Date & 6th                            | Direc         |
| 4th & Date                            | Stops         |
| 4th & College                         | Trip D        |
| 4th & Bade                            |               |
| Academy & 3rd                         | West Wh       |
| Academy & 2nd                         |               |
| Whitman & Ash                         | <u>de</u>     |
| Whitman & Birch                       |               |
| Whitman & Mulberry                    | 5             |
| Larch & Whitman                       |               |
| Larch & 5th                           | Mojonnere     |
| Larch & 6th                           | -[            |
|                                       | 2-            |

Route info Direction: Walmart

Stops: 24

Trip Duration: 0 hour 20 min

Larch & 12th

Larch & 8th

Larch & Scenic View

Larch & Mockingbird

Walmart