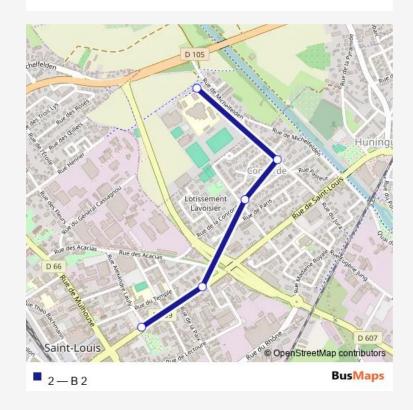

## Direction

Village-Neuf, Collège Nerval — St-Louis, Europe

5 stops

## Open route schedule

Village-Neuf, Collège Nerval

Huningue, Concorde

Huningue, Schweitzer

St-Louis, Jura

St-Louis, Europe

| Route schedule<br>Village-Neuf, Collège Nerval — St-Louis, Europe |       |
|-------------------------------------------------------------------|-------|
| Monday                                                            | 11:55 |
| Tuesday                                                           | 11:55 |
| Wednesday                                                         | 11:55 |
| Thursday                                                          | 11:55 |
| Friday                                                            | 11:55 |
| Saturday                                                          | _     |
| Sunday                                                            | _     |