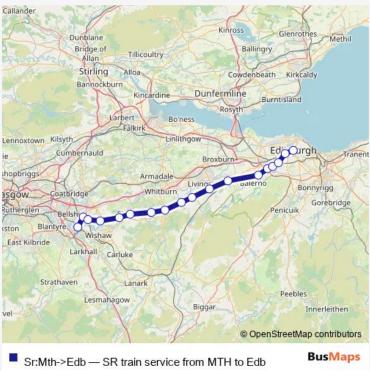

## Rail Sr:Mth->Edb SR train service from MTH to Edb

## Go to website

| <b>Direction</b><br>Motherwell — Edinburgh | Ro<br>Mo          |
|--------------------------------------------|-------------------|
| 18 stops                                   | M                 |
| Open route schedule                        |                   |
| Motherwell                                 | I Tu<br>We        |
| Holytown                                   | _                 |
| Carfin                                     | Th                |
| Cleland                                    | Fri               |
| Hartwood                                   | Sa                |
| Shotts                                     | Su                |
| Fauldhouse                                 | Rc                |
| Breich                                     | Di                |
| Addiewell                                  | Ste<br>Tri        |
| West Calder                                |                   |
| Livingston South                           | Calland           |
| Kirknewton                                 |                   |
| Curriehill                                 | d'                |
| Wester Hailes                              | Lennoxt           |
| Kingsknowe                                 | asgow.<br>Rutherg |
| Slateford                                  | ston<br>East Ki   |
| Haymarket                                  |                   |
| Edinburgh                                  | vel               |
|                                            | 1                 |

Route info Direction: Motherwell Stops: 18

Trip Duration: 1 hour 17 min

Sr:Mth->Edb Rail time schedules and route maps are available in an offline PDF at busmaps.com. Use the busmaps.com website to see live bus times, train schedule or subway schedule, and step-by-step directions for all public transit in Edinburgh