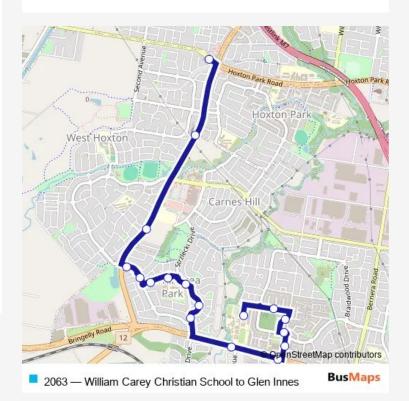

## 17 stops

## Open route schedule

William Carey Christian School, School Grounds

Bumbera St At Tarago Pl

Bundanoon Rd Opp Manar Pl

Braidwood Dr Opp Corfield Rd

Corfield Rd Before Camden Valley Way

Camden Valley Way At Gellibrand Rd

Camden Valley Way Opp William Carey Christian School

Horningsea Park Dr After Brindabella Dr

Horningsea Park Dr Opp Carruthers Dr

Bunya Park, Horningsea Park Dr

John Edmonson High School, School Grounds

Horningsea Park Dr Before Joshua Moore Dr

Joshua Moore Dr At Sunrise Pl

Joshua Moore Dr Before Cowpasture Rd

Cowpasture Rd Opp 155

Hoxton Park Anglican Church, Cowpasture Rd

Fifteenth Av After Cowpasture Rd

| Route schedule<br>William Carey Christian School, School Grounds — Fif-<br>teenth Av After Cowpasture Rd |       |
|----------------------------------------------------------------------------------------------------------|-------|
| Monday                                                                                                   | 15:24 |
| Tuesday                                                                                                  | 15:24 |
| Wednesday                                                                                                | 15:24 |
| Thursday                                                                                                 | 15:24 |
| Friday                                                                                                   | 15:24 |
| Saturday                                                                                                 | _     |
| Sunday                                                                                                   | _     |