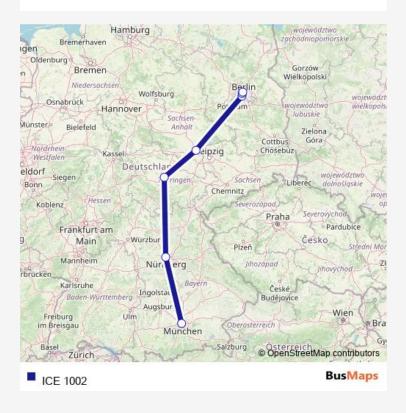

## Rail ICE 1002

Route info

Direction:

Stops: 0

Trip Duration: - min

ICE 1002 Rail time schedules and route maps are available in an offline PDF at busmaps.com. Use the busmaps.com website to see live bus times, train schedule or subway schedule, and step-by-step directions for all public transit in Berlin