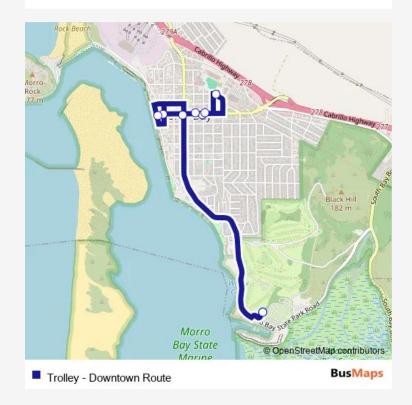

## Bus Trolley - Downtown Route

Go to website

## **Direction**

Morro Bay State Park Campground — Morro Bay State Park Campground

9 stops

Open route schedule

Morro Bay State Park Campground

Market at Morro Bay Blvd. (Centennial Stairway)

Emabarcadero at Giant Chessboard

Morro Bay Blvd at Main

Morro Bay Blvd at Napa Sw

Shasta at Kennedy Way

Morro Bay Blvd at Napa Ne

Morro Bay Blvd at Monterey

Morro Bay State Park Campground

| Route schedule  Morro Bay State Park Campground — Morro B Park Campground | ay State    |
|---------------------------------------------------------------------------|-------------|
| Monday                                                                    | _           |
| Tuesday                                                                   | _           |
| Wednesday                                                                 | _           |
| Thursday                                                                  | _           |
| Friday                                                                    | _           |
| Saturday 1                                                                | 10:00-16:15 |
| Sunday 1                                                                  | 0:00-16:15  |

Route info

Direction: Morro Bay State Park Campground

Stops: 9

Trip Duration: 0 hour 15 min

Bus time schedules and route maps are available in an offline PDF at busmaps.com. Use the busmaps.com website to see live bus times, train schedule or subway schedule, and step-by-step directions for all public transit in Morro Bay