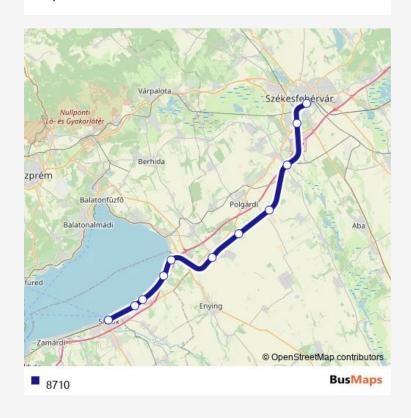

Rail 8710 Go to website

Direction
undefined — undefined
0 stops
Open route schedule

| Route schedule<br>undefined — undefined |       |
|-----------------------------------------|-------|
| Monday                                  | 06:36 |
| Tuesday                                 | 06:36 |
| Wednesday                               | 06:36 |
| Thursday                                | 06:36 |
| Friday                                  | 06:36 |
| Saturday                                | 06:36 |
| Sunday                                  | 06:36 |

Route info

Direction:

Stops: 0

Trip Duration: — min

8710 Rail time schedules and route maps are available in an offline PDF at busmaps.com. Use the busmaps.com website to see live bus times, train schedule or subway schedule, and step-by-step directions for all public transit in Szekesfehervar