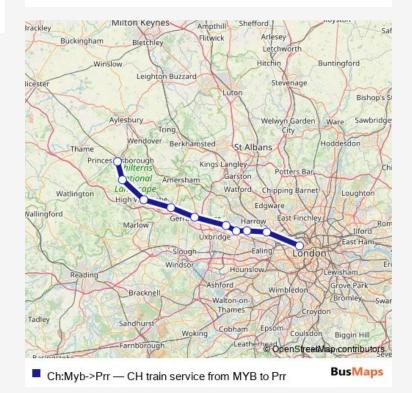

## **Direction**

London Marylebone — Princes Risborough

10 stops

Open route schedule

London Marylebone

Wembley Stadium

Northolt Park

South Ruislip

West Ruislip

**Gerrards Cross** 

Beaconsfield

High Wycombe

Saunderton

Princes Risborough

| Route schedule<br>London Marylebone — Princes Risborough |       |
|----------------------------------------------------------|-------|
| Monday                                                   | 06:30 |
| Tuesday                                                  | 06:30 |
| Wednesday                                                | 06:30 |
| Thursday                                                 | 06:30 |
| Friday                                                   | 06:30 |
| Saturday                                                 | _     |
| Sunday                                                   | _     |