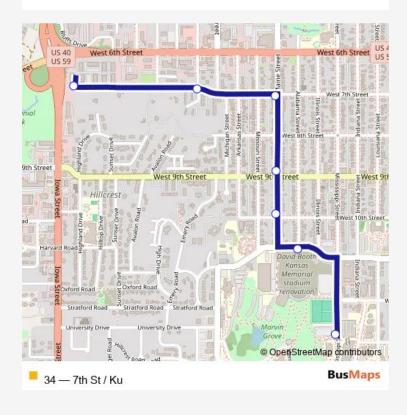

## Bus 34 7th St / Ku

## Go to website

Direction 342 - 7th @ Highpointe — 177 - Spencer Museum of Art 7 stops

Open route schedule

342 - 7th @ Highpointe

297 - 7th @ Michigan

295 - 7th @ Maine

303 - Maine @ 9th

412 - Maine @ 10th Sb

360 - Fambrough @ Alabama

177 - Spencer Museum of Art

| Route schedule<br>342 - 7th @ Highpointe — 177 - Spencer Museum of Art |             |  |
|------------------------------------------------------------------------|-------------|--|
| Monday                                                                 | 07:12-21:32 |  |
| Tuesday                                                                | 07:12-21:32 |  |
| Wednesday                                                              | 07:12-21:32 |  |
| Thursday                                                               | 07:12-21:32 |  |
| Friday                                                                 | 07:12-21:32 |  |
| Saturday                                                               | -           |  |
| Sunday                                                                 | _           |  |

Route info

Direction: 342 - 7th @ Highpointe

Stops: 7

Trip Duration: 0 hour 7 min

| <b>Direction</b><br>250 - Kansas Union North - Lower — 342 - 7th @ High-<br>pointe | Route schedule<br>250 - Kansas Union North - Lower — 342 - 7th @ High-<br>pointe       |            |
|------------------------------------------------------------------------------------|----------------------------------------------------------------------------------------|------------|
| 7 stops                                                                            | Monday                                                                                 | 07:25-21:2 |
| Open route schedule                                                                | Tuesday                                                                                | 07:25-21:2 |
| 250 - Kansas Union North - Lower                                                   |                                                                                        | 07:25-21:2 |
| 411 - Maine @ 10th Nb                                                              | · · · · · · · · · · · · · · · · · · ·                                                  | 07.25-21.2 |
| 307 - 9th @ Maine                                                                  | Thursday                                                                               | 07:25-21:  |
| 301 - Maine @ 7th                                                                  | Friday                                                                                 | 07:25-21:: |
| 170 - 6th @ Michigan                                                               | Saturday                                                                               |            |
| 179 - 6th @ Wisconsin                                                              | Sunday                                                                                 |            |
| 342 - 7th @ Highpointe                                                             | Route info                                                                             |            |
|                                                                                    | Direction: 250 - Kansas Union North - Lower<br>Stops: 7<br>Trip Duration: 0 hour 7 min |            |