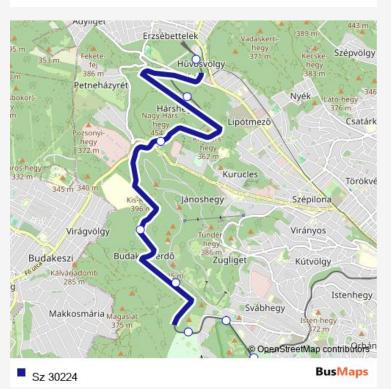

Rail Sz 30224 Go to website

Direction
undefined — undefined
0 stops
Open route schedule

| Route schedule undefined — undefined fined |       |
|--------------------------------------------|-------|
| Monday                                     | 12:45 |
| Tuesday                                    | 12:45 |
| Wednesday                                  | 12:45 |
| Thursday                                   | 12:45 |
| Friday                                     | 12:45 |
| Saturday                                   | _     |
| Sunday                                     | _     |

Route info
No Stops

Sz 30224 Rail time schedules and route maps are available in an offline PDF at busmaps.com. Use the busmaps.com website to see live bus times, train schedule or subway schedule, and step-by-step directions for all public transit in Budakeszi