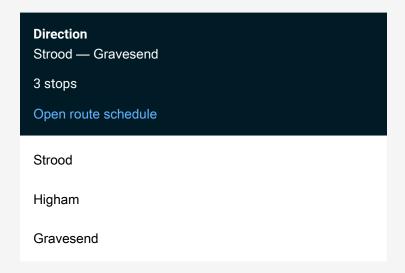

## Rail Replacement Bus Service Se:Soo->Grv SE replacement bus service from SOO to Grv

Go to website

| Route schedule<br>Strood — Gravesend |       |
|--------------------------------------|-------|
| Monday                               | _     |
| Tuesday                              | _     |
| Wednesday                            | _     |
| Thursday                             | _     |
| Friday                               | _     |
| Saturday                             | _     |
| Sunday                               | 05:42 |

Route info

Direction: Strood

Stops: 3

Trip Duration: 0 hour 30 min

Se:Soo->Grv Rail Replacement Bus Service time schedules and route maps are available in an offline PDF at busmaps.com. Use the busmaps.com website to see live bus times, train schedule or subway schedule, and step-by-step directions for all public transit in Rochester