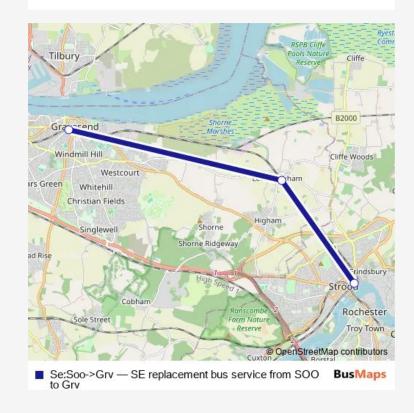

## Rail Replacement Bus Service Se:Soo->Grv SE replacement bus service from SOO to Grv

Go to website

| Route schedule<br>Strood — Gravesend |       |
|--------------------------------------|-------|
| Monday                               | _     |
| Tuesday                              | _     |
| Wednesday                            | _     |
| Thursday                             | _     |
| Friday                               | _     |
| Saturday                             | _     |
| Sunday                               | 05:42 |

Route info

Direction: Strood

Stops: 3

Trip Duration: 0 hour 30 min

Se:Soo->Grv Rail Replacement Bus Service time schedules and route maps are available in an offline PDF at busmaps.com. Use the busmaps.com website to see live bus times, train schedule or subway schedule, and step-by-step directions for all public transit in Rochester