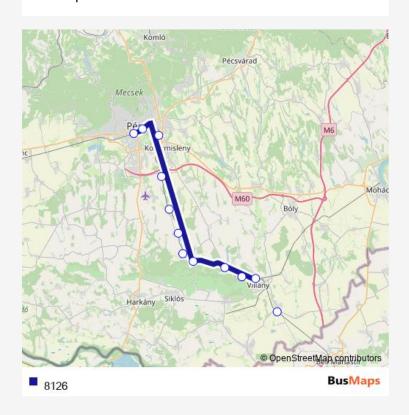

Route info No Stops

8126 Rail time schedules and route maps are available in an offline PDF at busmaps.com. Use the busmaps.com website to see live bus times, train schedule or subway schedule, and step-by-step directions for all public transit in Pecs