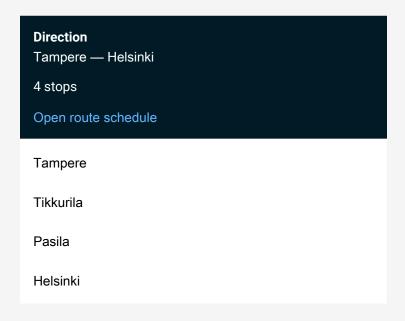

Route info

Direction: Tampere

Stops: 4

Trip Duration: 1 hour 35 min

S 26 Long Distance Trains time schedules and route maps are available in an offline PDF at busmaps.com. Use the busmaps.com website to see live bus times, train schedule or subway schedule, and step-by-step directions for all public transit in Helsinki