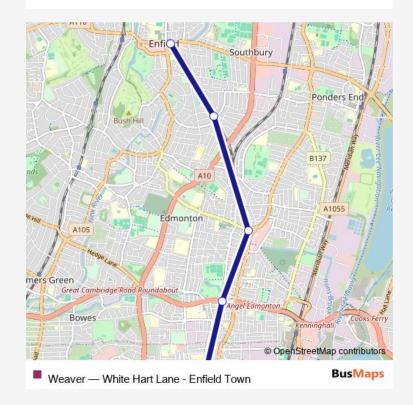

## **Direction**

White Hart Lane — Enfield Town

5 stops

## Open route schedule

White Hart Lane

Silver Street

**Edmonton Green** 

**Bush Hill Park** 

**Enfield Town** 

| Route schedule<br>White Hart Lane — Enfield Town |             |
|--------------------------------------------------|-------------|
| Monday                                           | 22:01-22:31 |
| Tuesday                                          | 22:01-22:31 |
| Wednesday                                        | _           |
| Thursday                                         | 22:01-22:31 |
| Friday                                           | _           |
| Saturday                                         | _           |
| Sunday                                           | _           |