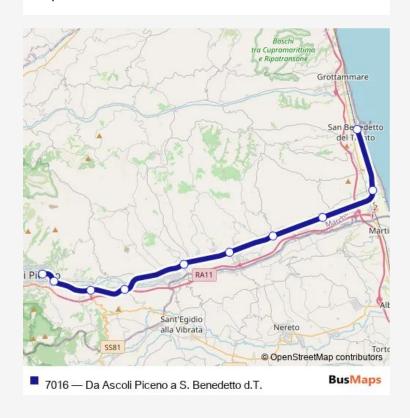

## Rail 7016 Da Ascoli Piceno a S. Benedetto d.T.

Go to website

Direction
undefined — undefined
0 stops
Open route schedule

| Route schedule undefined — undefined |       |
|--------------------------------------|-------|
| Monday                               | 17:02 |
| Tuesday                              | 17:02 |
| Wednesday                            | 17:02 |
| Thursday                             | 17:02 |
| Friday                               | 17:02 |
| Saturday                             | 17:02 |
| Sunday                               | 17:02 |