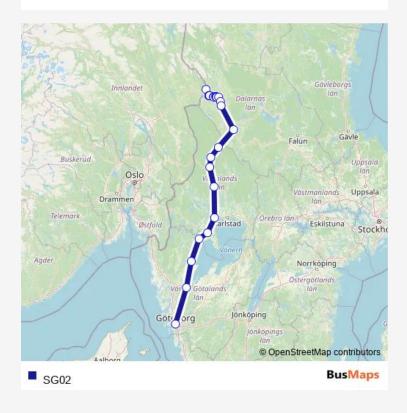

## Express Bus Service SG02

Route info Direction:

Stops: 0

Trip Duration: - min

SG02 Express Bus Service time schedules and route maps are available in an offline PDF at busmaps.com. Use the busmaps.com website to see live bus times, train schedule or subway schedule, and step-by-step directions for all public transit in Saelen