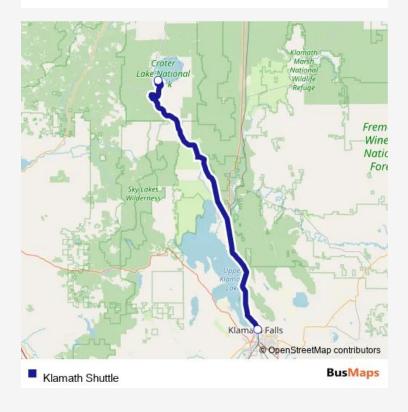

## Bus Klamath Shuttle

## Direction

Klamath Falls Amtrak Station - Rim Village Visitor Center

2 stops

Open route schedule

Klamath Falls Amtrak Station

Rim Village Visitor Center

| Route schedule<br>Klamath Falls Amtrak Station — Rim Village Visitor Center |       |  |
|-----------------------------------------------------------------------------|-------|--|
| Monday                                                                      | 09:30 |  |
| Tuesday                                                                     | 09:30 |  |
| Wednesday                                                                   | 09:30 |  |
| Thursday                                                                    | 09:30 |  |
| Friday                                                                      | 09:30 |  |
| Saturday                                                                    | 09:30 |  |
| Sunday                                                                      | 09:30 |  |