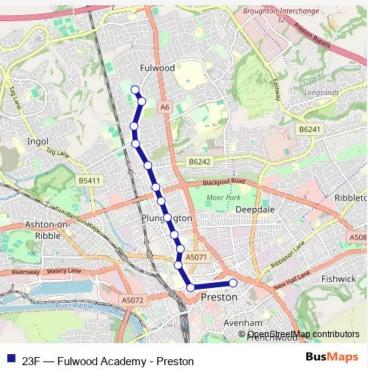

## Bus 23F Fulwood Academy - Preston

## Go to website

|                                                   | -              |
|---------------------------------------------------|----------------|
| <b>Direction</b><br>Fulwood Academy — Bus Station | Route<br>Fulwe |
| 13 stops                                          | Mono           |
| Open route schedule                               |                |
| Fulwood Academy                                   | Tues           |
|                                                   | Wedr           |
| Leisure Centre                                    | Thurs          |
| Boys Lane                                         |                |
| Cadley Causeway                                   | Frida          |
| The Plungington                                   | Satur          |
| Symonds Road                                      | Sund           |
| Trafford Street                                   | Route          |
| Ripon Street                                      | Direc          |
| Aqueduct Street                                   | Stop           |
| Aqueduci Sireei                                   | Trip [         |
| Brook Building                                    |                |
| 53 Degrees                                        |                |
| Corporation Street                                | G              |