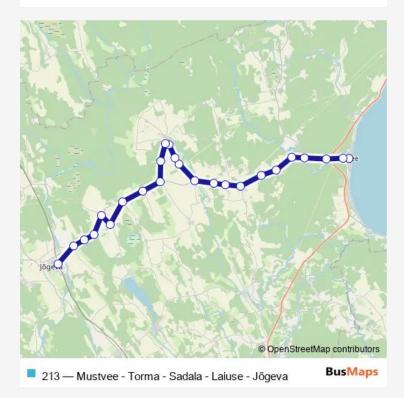

## Bus 213 Mustvee - Torma - Sadala - Laiuse - Jõgeva

## Go to website

Direction

undefined — undefined

0 stops

Open route schedule

| Route schedule<br>undefined — undefined |       |
|-----------------------------------------|-------|
| Monday                                  | 10:00 |
| Tuesday                                 | 10:00 |
| Wednesday                               | 10:00 |
| Thursday                                | 10:00 |
| Friday                                  | 10:00 |
| Saturday                                | -     |
| Sunday                                  | 10:00 |
|                                         |       |
| Route info                              |       |
| Direction:                              |       |