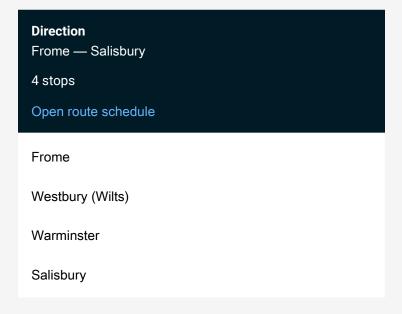

Route info

Direction: Frome

Stops: 4

Trip Duration: 0 hour 41 min

Sw:Fro->Sal Rail time schedules and route maps are available in an offline PDF at busmaps.com. Use the busmaps.com website to see live bus times, train schedule or subway schedule, and step-by-step directions for all public transit in Salisbury