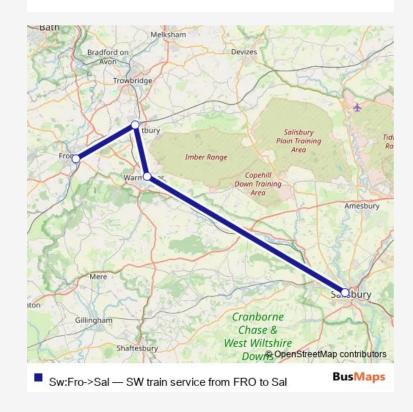

Route info

Direction: Frome

Stops: 4

Trip Duration: 0 hour 41 min

Sw:Fro->Sal Rail time schedules and route maps are available in an offline PDF at busmaps.com. Use the busmaps.com website to see live bus times, train schedule or subway schedule, and step-by-step directions for all public transit in Salisbury