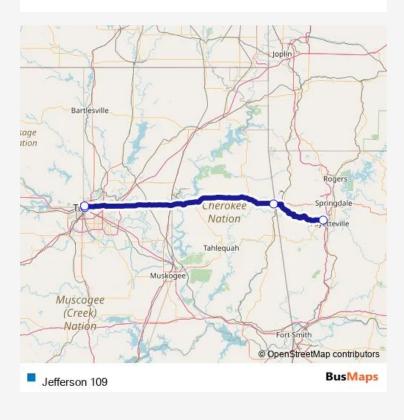

Route info

Direction:

Stops: 0

Trip Duration: - min

Jefferson 109 Bus time schedules and route maps are available in an offline PDF at busmaps.com. Use the busmaps.com website to see live bus times, train schedule or subway schedule, and step-by-step directions for all public transit in Tulsa