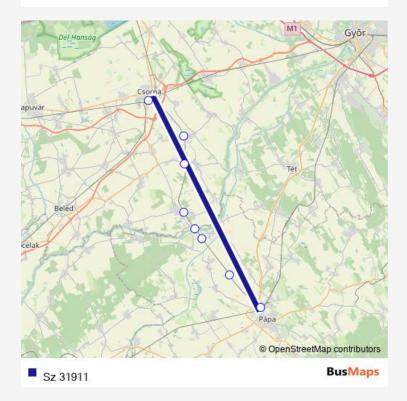

## Rail Sz 31911

Route info

No Stops

Sz 31911 Rail time schedules and route maps are available in an offline PDF at busmaps.com. Use the busmaps.com website to see live bus times, train schedule or subway schedule, and step-by-step directions for all public transit in Csorna