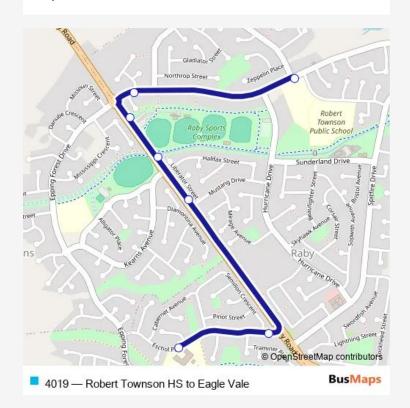

## 7 stops

## Open route schedule

Robert Townson High School, Thunderbolt Dr

Thunderbolt Dr Opp Dakota Pl

Raby Sports Complex, Raby Rd

Raby Rd Opp Kearns Av

Raby Rd Before Mustang Dr

Eschol Park Dr After Raby Rd

Eschol Park Public School, Eschol Park Dr

#### Route info

Direction: Robert Townson High School, Thunderbolt Dr

Stops: 7

Trip Duration: 0 hour 6 min

4019 School Bus time schedules and route maps are available in an offline PDF at busmaps.com. Use the busmaps.com website to see live bus times, train schedule or subway schedule, and step-by-step directions for all public transit in Liverpool