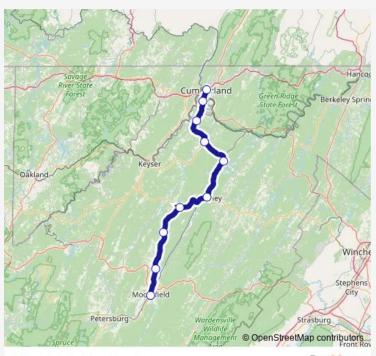

## Direction

Moorefield Pilgrim's Pride — Roses Discount Store, call (304) 257-1414 for a 3/4 mile deviation

10 stops

Open route schedule

Moorefield Pilgrim's Pride

Old Fields, call (304) 257-1414 for a 3/4 mile deviation

Purgitsville Post Office, call (304) 257-1414 for a 3/4 mile deviation

Junction - Side Road, call (304) 257-1414 for a 3/4 mile deviation

7-Eleven, Romney

Springfield, call (304) 257-1414 for a 3/4 mile deviation

Fort Ashby, call (304) 257-1414 for a 3/4 mile deviation

Short Gap, call (304) 257-1414 for a 3/4 mile deviation

Wiley Ford, call (304) 257-1414 for a 3/4 mile deviation

Roses Discount Store, call (304) 257-1414 for a 3/4 mile deviation

Route info Direction: Moorefield Pilgrim's Pride

Stops: 10

Trip Duration: 1 hour 30 min

Pilgrim's Pride to Maryland

**BusMaps** 

Bus time schedules and route maps are available in an offline PDF at busmaps.com. Use the busmaps.com website to see live bus times, train schedule or subway schedule, and step-by-step directions for all public transit in Romney