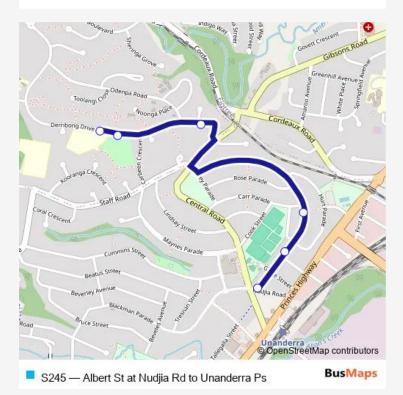

## Direction

Albert St At Nudjia Rd — Unanderra Public School, Derribong Dr

6 stops

Open route schedule

Albert St At Nudjia Rd

Albert St Opp Fraser St

Albert St At Carr Pde

Derribong Dr Opp Erlinya Pl