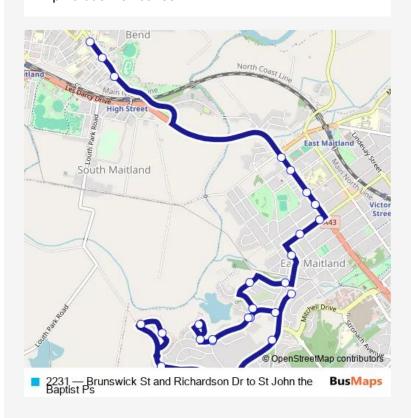

## School Bus 2231 Brunswick St and Richardson Dr to St John the Baptist Ps

Go to website

## **Direction**

Brunswick St At Richardson St — High St Opp Free Church St

26 stops

Open route schedule

Brunswick St At Richardson St

Wilton Dr After Woodrow Way

Wilton Dr Opp Gloaming Av

Wilton Dr After Campbell Cl

122 Wilton Dr

Mount Vincent Rd Opp Chisholm Rd

Turnbull Dr After Brunswick St

Rimiks Trail Reserve, Turnbull Dr

Turnbull Dr At Woodrow Way

Rosebrook Row At Turnbull Dr

12 Lochend Cct

Turnbull Dr Opp Woodrow Way

Turnbull Dr Opp Rimiks Trail Reserve

Vista Pde After Turnbull Dr

Mingay Av Opp Hanson Cl

Maher Av Opp Rathluba Cres

Brisbane St Before High St

High St At Rous St

High St Before Newcastle St

Newcastle St After George St

Route info

Direction: Brunswick St At Richardson St

Stops: 26

Trip Duration: 0 hour 33 min

| New England Hwy After King St     |  |
|-----------------------------------|--|
| New England Hwy Before William St |  |
| Newcastle St Opp Grant St         |  |
| High St At Smith St               |  |
| Maitland Town Hall, High St       |  |
| High St Opp Free Church St        |  |