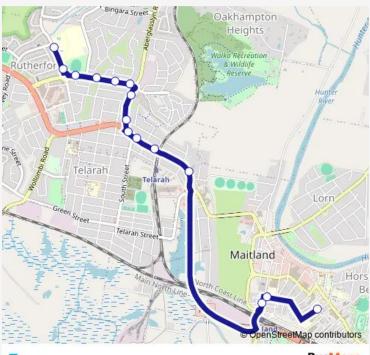

#### Direction

Rutherford Primary School, Webland St — St John The Baptist Primary School, Victoria St

15 stops

### Open route schedule

Rutherford Primary School, Webland St

Rutherford Oval, Weblands St

Rutherford Oval, Alexandra Av

Alexandra Av Before Vindin St

Alexandra Av After Vindin St

Alexandra Av At Endeavour St

Aberglasslyn Rd Opp Third Av

Aberglasslyn Rd At Queen St

New England Hwy At Aberglasslyn Rd

New England Hwy Opp South St

New England Hwy At John St

Sacred Heart Church, New England Hwy

Church St After Steam St

Maitland Public School, Olive St

St John The Baptist Primary School, Victoria St

| Route schedule<br>Rutherford Primary School, Webland St — St John The<br>Baptist Primary School, Victoria St |       |
|--------------------------------------------------------------------------------------------------------------|-------|
| Monday                                                                                                       | 08:55 |
| Tuesday                                                                                                      | 08:55 |
| Wednesday                                                                                                    | 08:55 |
| Thursday                                                                                                     | 08:55 |
| Friday                                                                                                       | 08:55 |
| Saturday                                                                                                     | _     |
| Sunday                                                                                                       | _     |

Route info

Direction: Rutherford Primary School, Webland St

Stops: 15

Trip Duration: 0 hour 14 min

2583 - Rutherford to St Johns Ps

**BusMaps** 

2583 School Bus time schedules and route maps are available in an offline PDF at busmaps.com. Use the busmaps.com website to see live bus times, train schedule or subway schedule, and step-by-step directions for all public transit in Maitland