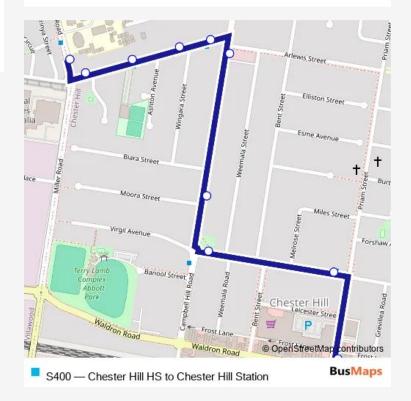

## 11 stops

## Open route schedule

Chester Hill High School, Miller Rd

Curtis Rd At Larkview Av

Curtis Rd Opp Ashton Av

Curtis Rd Opp Wingara St

Curtis Rd Before Campbell Hill Rd

Campbell Hill Rd At Arlewis St

Campbell Hill Rd Opp Moora St

Russ Wheeler Reserve, Virgil Av

Virgil St At Priam St

Priam St At Waldron Rd

Waldron Rd Opp Chester Hill Post Office

| Route schedule<br>Chester Hill High School, Miller Rd — Waldron Rd Opp<br>Chester Hill Post Office |       |
|----------------------------------------------------------------------------------------------------|-------|
| Monday                                                                                             | 14:35 |
| Tuesday                                                                                            | 14:35 |
| Wednesday                                                                                          | _     |
| Thursday                                                                                           | _     |
| Friday                                                                                             | _     |
| Saturday                                                                                           | _     |
| Sunday                                                                                             | _     |