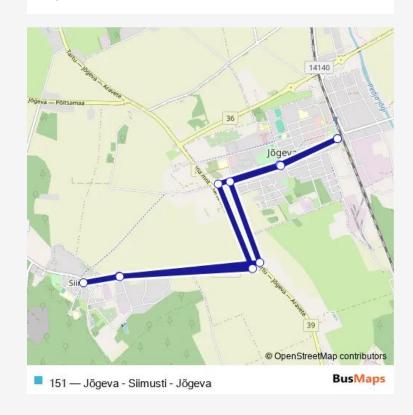

## Bus 151 Jõgeva - Siimusti - Jõgeva

Go to website

Direction
undefined — undefined
0 stops
Open route schedule

| Route schedule undefined — undefined |       |
|--------------------------------------|-------|
| Monday                               | _     |
| Tuesday                              | _     |
| Wednesday                            | _     |
| Thursday                             | _     |
| Friday                               | _     |
| Saturday                             | _     |
| Sunday                               | 17:15 |

Route info

Direction:

Stops: 0

Trip Duration: - min

151 Bus time schedules and route maps are available in an offline PDF at busmaps.com. Use the busmaps.com website to see live bus times, train schedule or subway schedule, and step-by-step directions for all public transit in Jogeva