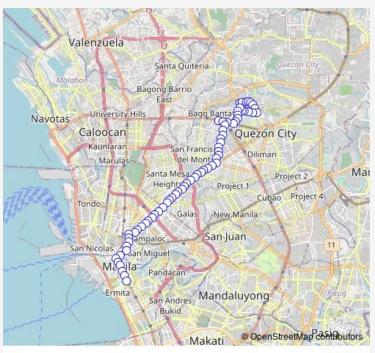

## Direction

Emensto Rondon High School, Road 3, Quezon City — Taft Ave / T.M. Kalaw Intersection, Manila

68 stops

Open route schedule

Emensto Rondon High School, Road 3, Quezon City

Road 3 / Road 5 Intersection, Quezon City

Route info

Direction: Emensto Rondon High School, Road 3, Quezon City

Stops: 68

Trip Duration: 1 hour 12 min

Proj. 6 - T.M. Kalaw via Quezon Ave.

**BusMaps** 

Epifanio de los Santos Avenue / Bulacan Intersection, Quezon City