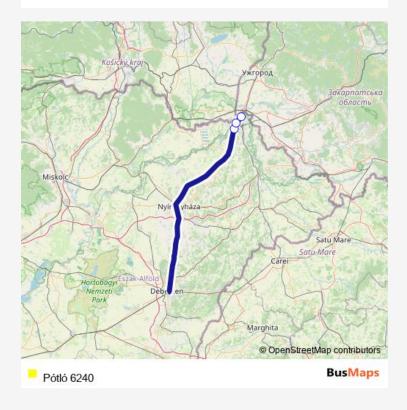

## Bus Pótló 6240

Route info

No Stops

Pótló 6240 Bus time schedules and route maps are available in an offline PDF at busmaps.com. Use the busmaps.com website to see live bus times, train schedule or subway schedule, and step-by-step directions for all public transit in Zahony