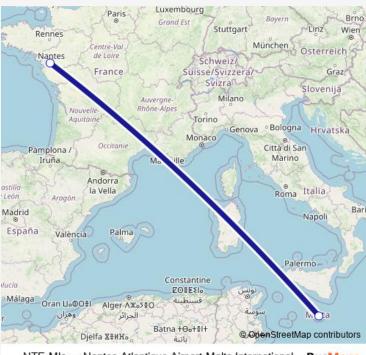

## Direction

Nantes Atlantique Airport — Malta International Airport

2 stops

Open route schedule

Nantes Atlantique Airport

Malta International Airport