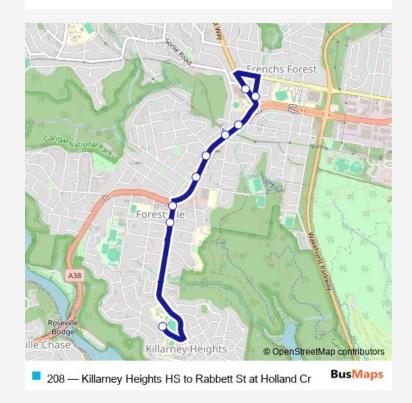

## School Bus 208 Killarney Heights HS to Rabbett St at Holland Cr

Go to website

## **Direction**

Killarney High School, Melwood Av — Rabbett St At Forest Way

9 stops

## Open route schedule

Killarney High School, Melwood Av

Starkey St At Violet Av

Starkey St At Warringah Rd

Warringah Rd After Brown St

Warringah Rd Before Altona Av

Warringah Rd Opp Maxwell Pde

Warringah Rd Before Fitzpatrick Av

Forestway Shopping Centre, Forest Way

Rabbett St At Forest Way

| Route schedule<br>Killarney High School, Melwood Av — Rabbett St At Forest<br>Way |       |
|-----------------------------------------------------------------------------------|-------|
| Monday                                                                            | 15:15 |
| Tuesday                                                                           | 15:15 |
| Wednesday                                                                         | 15:15 |
| Thursday                                                                          | 15:15 |
| Friday                                                                            | _     |
| Saturday                                                                          | _     |
| Sunday                                                                            | _     |