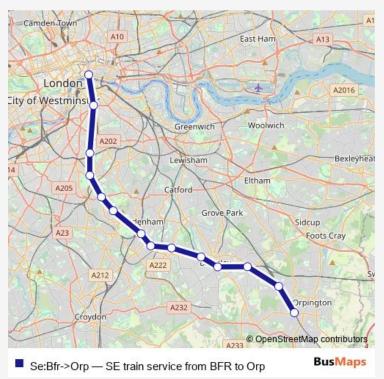

## Go to website

| <b>Direction</b><br>London Blackfriars — Orpington |
|----------------------------------------------------|
| 14 stops                                           |
| Open route schedule                                |
| London Blackfriars                                 |
| Elephant & Castle                                  |
| Loughborough Junction                              |
| Herne Hill                                         |
| West Dulwich                                       |
| Sydenham Hill                                      |
| Penge East                                         |
| Kent House                                         |
| Beckenham Junction                                 |
| Shortlands                                         |
| Bromley South                                      |
| Bickley                                            |
| Petts Wood                                         |
| Orpington                                          |
|                                                    |