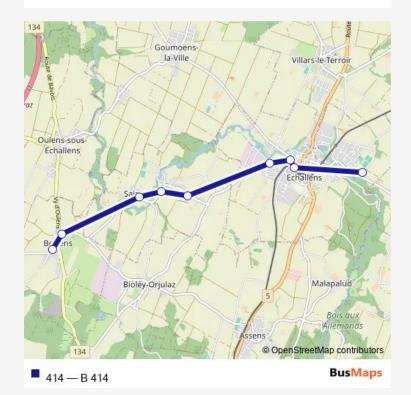

## Direction

Echallens, collège/parc — Bettens, village

9 stops

## Open route schedule

Echallens, collège/parc

Echallens, gare

Echallens, Château

Echallens, route de Cossonay

St-Barthélemy, Champ Cadet

St-Barthélemy, village

St-Barthélemy, Château

Bettens, croisée

Bettens, village

| Route schedule<br>Echallens, collège/parc — Bettens, village |       |
|--------------------------------------------------------------|-------|
| Monday                                                       | _     |
| Tuesday                                                      | _     |
| Wednesday                                                    | 11:53 |
| Thursday                                                     | _     |
| Friday                                                       | _     |
| Saturday                                                     | _     |
| Sunday                                                       | _     |