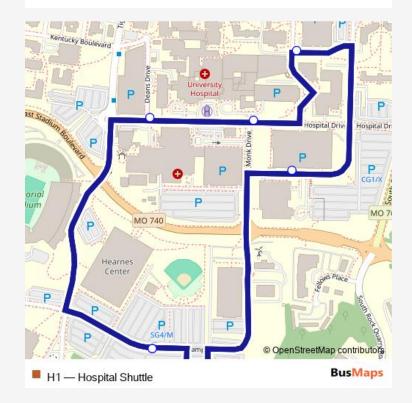

## **Direction**

Hearnes Center — Hearnes Center

6 stops

## Open route schedule

**Hearnes Center** 

Virginia Avenue Moi

Lake Street & Hitt Street

Hospital Drive & Monk Drive

Hospital Drive & Deans Drive

**Hearnes Center** 

| Route schedule<br>Hearnes Center — Hearnes Center |             |
|---------------------------------------------------|-------------|
| Monday                                            | 06:05-17:55 |
| Tuesday                                           | 06:05-17:55 |
| Wednesday                                         | 06:05-17:55 |
| Thursday                                          | 06:05-17:55 |
| Friday                                            | 06:05-17:55 |
| Saturday                                          | _           |
| Sunday                                            | _           |

Route info

Direction: Hearnes Center

Stops: 6

Trip Duration: 0 hour 10 min

H1 Bus time schedules and route maps are available in an offline PDF at busmaps.com. Use the busmaps.com website to see live bus times, train schedule or subway schedule, and step-by-step directions for all public transit in Columbia