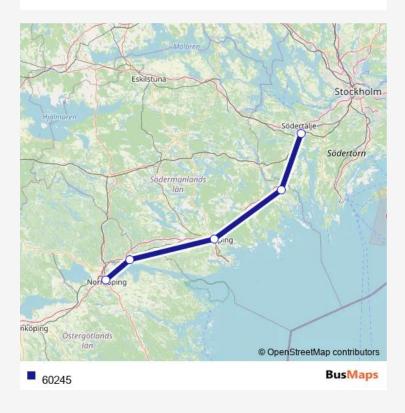

## Go to website

Direction

undefined — undefined

0 stops

Open route schedule

| Route schedule<br>undefined — undefined |       |
|-----------------------------------------|-------|
| Monday                                  | 19:22 |
| Tuesday                                 | 19:22 |
| Wednesday                               | 19:22 |
| Thursday                                | 19:22 |
| Friday                                  | 19:22 |
| Saturday                                | _     |
| Sunday                                  | _     |

Route info

Direction:

Stops: 0

Trip Duration: - min

60245 Bus time schedules and route maps are available in an offline PDF at busmaps.com. Use the busmaps.com website to see live bus times, train schedule or subway schedule, and step-by-step directions for all public transit in Norrkoeping