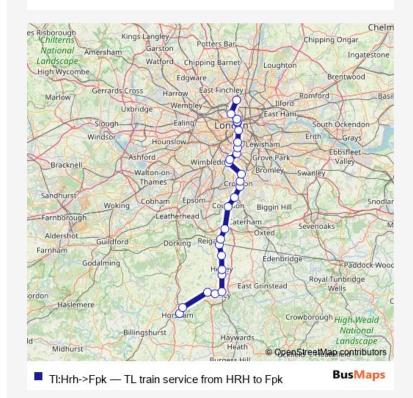

## Rail TI:Hrh->Fpk TL train service from HRH to Fpk

Go to website

Direction
Horsham — Finsbury Park
27 stops

Open route schedule

Horsham

Littlehaven

Ifield

Crawley

Three Bridges

**Gatwick Airport** 

Horley

Salfords (Surrey)

Earlswood (Surrey)

Redhill

Merstham

Coulsdon South

Purley

South Croydon

East Croydon

Selhurst

Streatham Common

Streatham

Tulse Hill

Herne Hill

Loughborough Junction

Route info

Direction: Horsham

Stops: 27

Trip Duration: 1 hour 34 min

| Elephant & Castle               |
|---------------------------------|
| London Blackfriars              |
| City Thameslink                 |
| Farringdon                      |
| London St Pancras International |
| Finsbury Park                   |