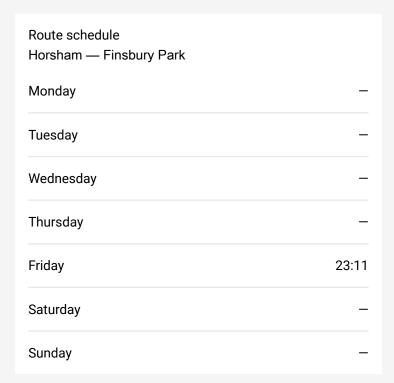

## Rail TI:Hrh->Fpk TL train service from HRH to Fpk

Go to website

Direction
Horsham — Finsbury Park
27 stops

Open route schedule

Horsham

Littlehaven

Ifield

Crawley