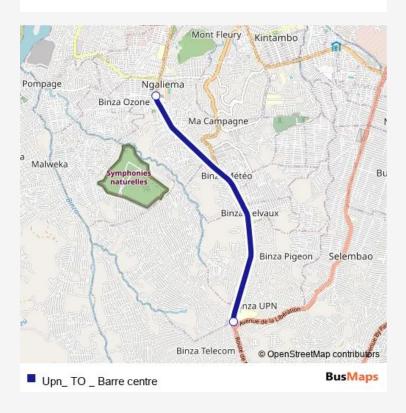

## Bus Upn\_TO\_Barre centre

Route info

Direction: unknown

Stops: 2

Trip Duration: 0 hour 33 min

Bus time schedules and route maps are available in an offline PDF at busmaps.com. Use the busmaps.com website to see live bus times, train schedule or subway schedule, and step-by-step directions for all public transit in Kinshasa