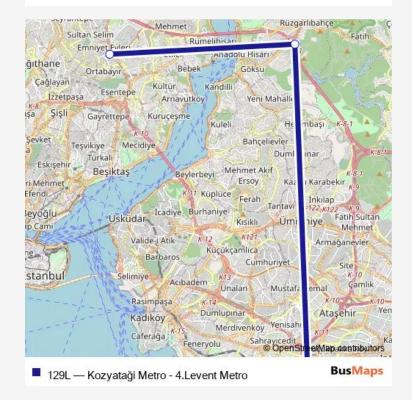

## Bus 129L Kozyataği Metro - 4.Levent Metro

Go to website

| <b>Direction</b><br>KOZYATAĞI METRO — 4.LEVENT METRO |
|------------------------------------------------------|
| 3 stops                                              |
| Open route schedule                                  |
| KOZYATAĞI METRO                                      |
| KAVACIK KÖPRÜSÜ                                      |
| 4.LEVENT METRO                                       |

Route info

Direction: KOZYATAĞI METRO

Stops: 3

Trip Duration: 0 hour 57 min

129L Bus time schedules and route maps are available in an offline PDF at busmaps.com. Use the busmaps.com website to see live bus times, train schedule or subway schedule, and step-by-step directions for all public transit in UEmraniye